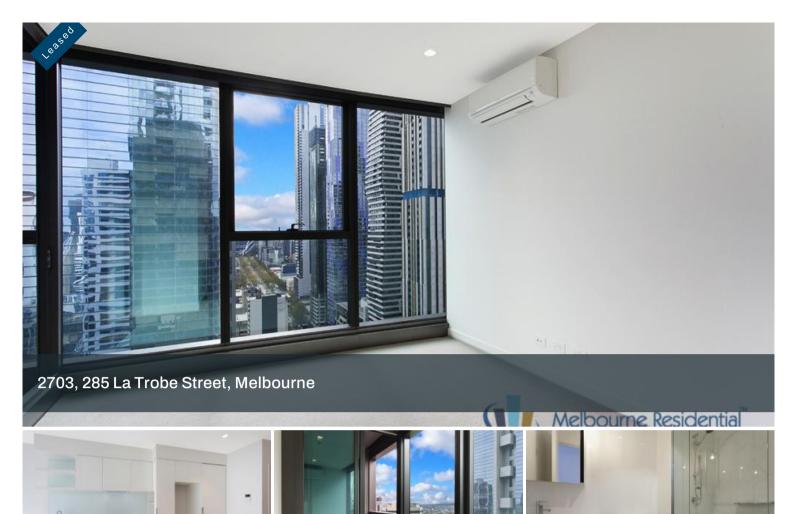

## Move Straight into Brand New Apartment!

This two bedroom Eporo Apartment with 1 car park features floor to ceiling windows, allowing maximum natural light and ventilation, creating a vibrant and exciting living space. High ceilings for all living areas with state of the art finishes; creating a spacious and comfortable environment.

This apartment invites you to step in with a vibrant and welcoming entrance and lobby and stay for top notch city living at its best. Features:

- . Quality appliances
- . Stone bench tops to kitchen and bathroom
- . Beautifully appointed bathrooms
- . Own laundry facility
- . Northern Aspect

Close to the University of Melbourne, RMIT, QV Shopping Centre, Queen Victoria Market, Crown, Chinatown, Melbourne Central, Flagstaff Gardens, Legal precinct, Underground rail loop and trams, Entertainment and theatres. 2 Beds 1 Baths 1 Cars