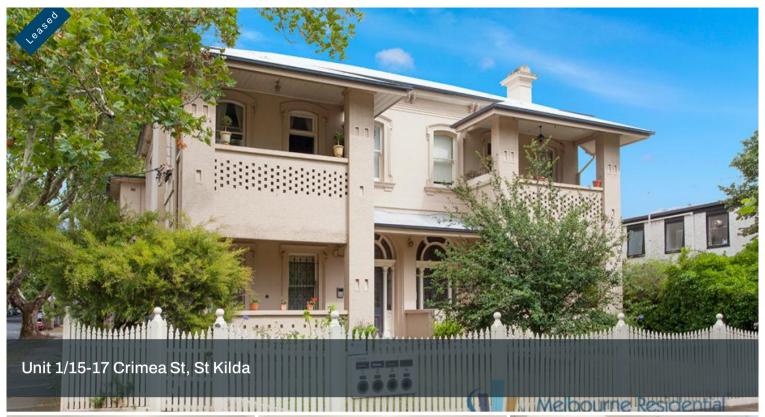

## Renovated Apartment with Period Charm

Located in a grand 1920s mansion, tucked away at the rear of the building, the apartment offers a bright, private and quiet space. Yet it is only a short distance to the cosmopolitan life style of St. Kilda.

The residence offers separate living area with high ceilings, 2 generous bedrooms all with wardrobe, central updated bathroom, new kitchen.

Features: Polished timber floors, high ceilings and the charm that only this older style apartment can offer, close to café's, restaurants and 10 mins walk to train station or tram stop.