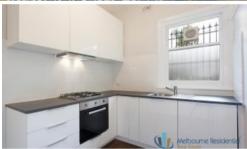

The residence offers separate living area with high ceilings, 2 generous bedrooms all with wardrobe, central updated bathroom, new kitchen.

Features: Polished timber floors, high ceilings and the charm that only this older style apartment can offer, close to café's, restaurants and 10 mins walk to train station or tram stop.