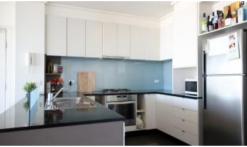

Spacious open plan living and dining area with reverse cycle AC and private balcony offering spectacular views. Large bedrooms with floor to ceiling windows, the master bedroom with walk in wardrobe and private ensuite. Central bathroom with European laundry.