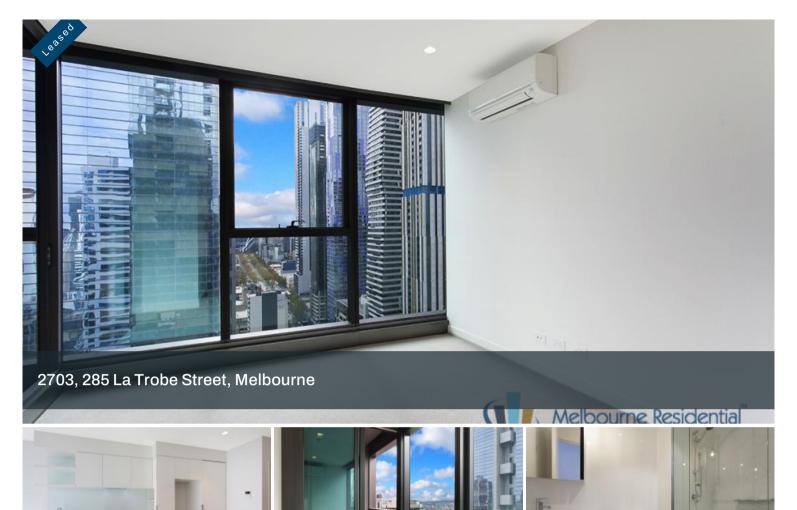

This two bedroom Eporo Apartment with 1 car park features floor to ceiling windows, allowing maximum natural light and ventilation, creating a vibrant and exciting living space. High ceilings for all living areas with state of the art finishes; creating a spacious and comfortable environment.

This apartment invites you to step in with a vibrant and welcoming entrance and lobby and stay for top notch city living at its best.