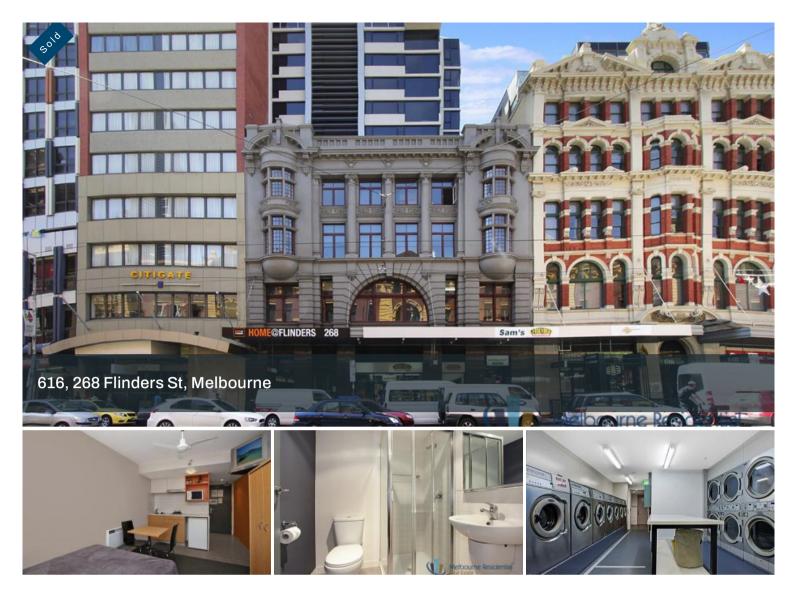

## Attention Investors! Returning 9,5 %/approx return!

Studio apartment that ticks all the boxes. Located in a highly desirable location with shops, cafes, restaurants, public transport at your door and a short walk to leading educational institutions

Features of this studio apartment include;

Fully furnished apartment, including study table, dining table, chairs, TV, Cooktop/Stove, Microwave, Fridge, Double bed, Cupboard/Shelving.

Very short walking distance to all major Universities.

Walking distance to all of Melbourne's major arts centres.

Secure key access to all areas in the building.

Coin operated laundry 24 hours onsite.

Rooftop terrace with a view over Flinders St.

The above information provided has been furnished to us by the vendor/s. We have not verified whether or not that information is accurate and do not have any belief in one way or the other in its accuracy. We do not accept any responsibility to any person for its accuracy and do no more than pass it on. All interested parties